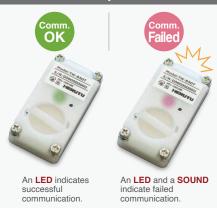

Easy battery replacement

Notification by LED / buzzer

The transmitter can be attached to various tools, including electric screwdrivers, cable tie guns, the LOCTITE® hand pumps, stamps, and more.