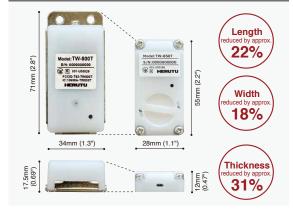

## TW-850

This is a compact transmitter that improves the workability and maintainability of Pokayoke compatible tools with the same communication performance of the Pokayoke transmitter TW-800T.

More compact with the same communication performance

## Easy battery replacement

| Frequency Band                  | 2,403MHz-2,478MHz (A free channel is selected automatically by a frequency hopping function.) |
|---------------------------------|-----------------------------------------------------------------------------------------------|
| Input                           | 1 Non-voltage Contact Signal                                                                  |
| Display                         | 1 LED (Red / Green)                                                                           |
| Buzzer                          | Piezo Buzzer                                                                                  |
| Power Source                    | 1 Coin Battery (CR2032)                                                                       |
| External Dimensions (W x H x D) | 28 x 55 x 12 mm (1.1 x 2.2 x 0.47")<br>(excluding protrusions)                                |
| Weight                          | About 25g (0.88 oz)                                                                           |
| Antenna                         | Chip Antenna                                                                                  |
| Battery Life                    | Approx. 300,000 Uses (depends on usage conditions)                                            |
| Accessories                     | 1 Coin Battery (CR2032)<br>1 Connector Cable for Connection (approx. 20cm (7.9"))             |
| Available Countries             | Japan / Canada / US / China / Thailand / Vietnam / Phillippines / India                       |