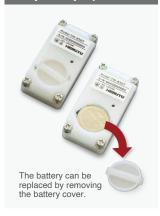

Easy battery replacement

Notification by LED / buzzer

The transmitter can be attached to various tools, including electric screwdrivers, cable tie guns, the LOCTITE® hand pumps, stamps, and more.