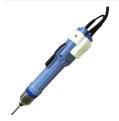

Easy battery replacement

Notification by LED / buzzer

The transmitter can be attached to various tools, including electric screwdrivers, cable tie guns, the LOCTITE® hand pumps, stamps, and more.