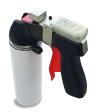

Easy battery replacement

Notification by LED / buzzer

The transmitter can be attached to various tools, including electric screwdrivers, cable tie guns, the LOCTITE® hand pumps, stamps, and more.