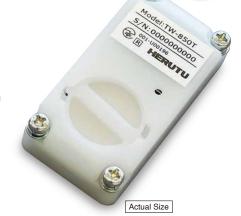

## TW-850

This is a compact transmitter that improves the workability and maintainability of Pokayoke compatible tools with the same communication performance of the Pokayoke transmitter TW-800T.

More compact with the same communication performance

## Easy battery replacement

| Frequency Band                  | 2,403MHz-2,478MHz (A free channel is selected automatically by a frequency hopping function.) |
|---------------------------------|-----------------------------------------------------------------------------------------------|
| Input                           | 1 Non-voltage Contact Signal                                                                  |
| Display                         | 1 LED (Red / Green)                                                                           |
| Buzzer                          | Piezo Buzzer                                                                                  |
| Power Source                    | 1 Coin Battery (CR2032)                                                                       |
| External Dimensions (W x H x D) | 28 x 55 x 12 mm (1.1 x 2.2 x 0.47")<br>(excluding protrusions)                                |
| Weight                          | About 25g (0.88 oz)                                                                           |
| Antenna                         | Chip Antenna                                                                                  |
| Battery Life                    | Approx. 300,000 Uses (depends on usage conditions)                                            |
| Accessories                     | 1 Coin Battery (CR2032)<br>1 Connector Cable for Connection (approx. 20cm (7.9"))             |
| Available Countries             | Japan / Canada / US / China / Thailand / Vietnam / Phillippines / India                       |