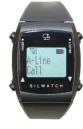

# SWR-2130T Wristwatch Receiver Notifying calls by vibration and message. Rechargeable

vibration and message.

Rechargeable
(using the optional
charger SWC-1140)
Clock function
Memory function

■ Maximum of 20 characters for display