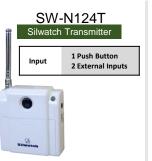

## **Silwatch**

Certified Country: Thailand

The device quickly and surely informs only those whom you want to communicate with of the production line status with a "vibration" and "message".

- The transmitter has one push button and two external inputs.
   (Three types of messages can be sent with one transmitter.)
- The wristwatch receiver can display a message of up to 20 characters.
- · Individual, group, and simultaneous calls can be used freely.
- Approximate communication distance is an unobstructed 170-200m, (186-219 yd) and 80-100m (87-109 yd) indoors. By installing or adding repeaters, you can communicate to more distant places and wide areas.
- · A combination of multiple transmitters and wristwatch receivers can be used.

| Item                               | SW-N124T                                                       | SW-0123T                               | SWR-2130T                                                     | SWC-1140                                                      |
|------------------------------------|----------------------------------------------------------------|----------------------------------------|---------------------------------------------------------------|---------------------------------------------------------------|
| Frequency in Use                   | 426.05MHz                                                      |                                        |                                                               |                                                               |
| Input(s)                           | Push Button2 External Inputs     (non-voltage contacts)        | _                                      | 4 Buttons<br>(MENU,UP,DOWN,SELECT)                            | _                                                             |
| Display                            | 1 Green LED (lighting when transmitting)                       |                                        | LCD (max. 20 characters)                                      |                                                               |
| Power Source                       | AC100-240V (using included AC adapter) or 2 AAA-Size Batteries |                                        | Rechargeable (lithium-ion battery 3.7V)                       | AC100-240V (using included AC adapter)                        |
| Power Consumption                  | 50mA or Less                                                   | 15mA or Less                           | 150mA or Less                                                 | 70mA or Less                                                  |
| Operating Environment              | Temperature: -10 to 50° C (14-122° F)                          |                                        |                                                               |                                                               |
| External Dimensions<br>(W x H x D) | 65 x 62 x 24 mm (2.6 x 2.4 x 0.9")<br>(excluding protrusions)  |                                        | 43 x 38 x 16 mm (1.7 x 1.5 x 0.6")<br>(excluding protrusions) | 84 x 46 x 31 mm (3.3 x 1.8 x 1.2")<br>(excluding protrusions) |
| Weight                             | Approx. 80 g (2.8 oz)                                          | Approx. 80 g (2.8 oz)                  | Approx. 45 g (1.4 oz)<br>(including battery and strap)        | Approx. 60 g (2.1 oz)                                         |
| Battery Life                       | 2.5 Months<br>(when transmitted once an hour)                  | 1 Year (when transmitted once an hour) | 4 Days<br>(use 5-6 times a day)                               | _                                                             |
| Accessory                          | AC Adapter, Contact Input Cable                                | AC Adapter                             | _                                                             | AC Adapter                                                    |
| Remarks                            | _                                                              | _                                      | A full charge in about 3 hours                                | _                                                             |