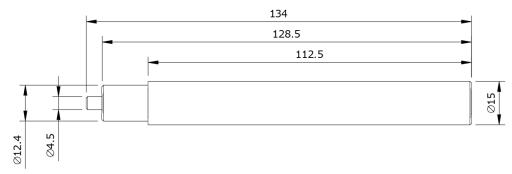

## ■Body and Dimensions

\*The main body unit, barrel and pen-cap of Check Pen S [CP-02SX] are not included.