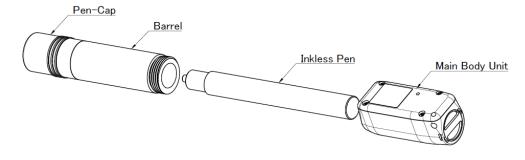

## ■How to Install

The figure shows how to attach inkless pen to the Check Pen S [CP-02SX].

For details, see "Check Pen S CP-## SX Instruction Manual".